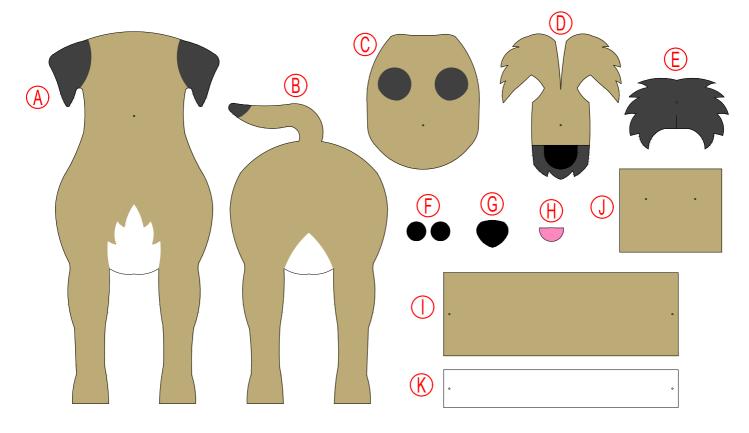

## 3.- JOIN BOX TO INTERNAL FACES "A" AND "B" WITH 3.5x 30mm SCREW. AND APPLY GLUE. (BE CAREFUL THAT THE SCREW DOES NOT PUNCH THE FRONT FACE OF THE DOG)

4.- PAINT ALL PIECES (OPTIONAL, APPLY SEALANT ON WOOD BEFORE PAINTING).

5.- JOIN PIECES "E","D" AND "C" TO PIECE "A" WITH 3.5x 30mm SCREW AND APPLY GLUE.

6.- WE GLUE THE REST OF THE PIECES ACCORDING TO THE PATTERN, ACCURATELY AND APPLYING GLUE (NOT IN EXCESS).

**III ENJOY YOUR BEAUTIFUL PLANTER !!!** 