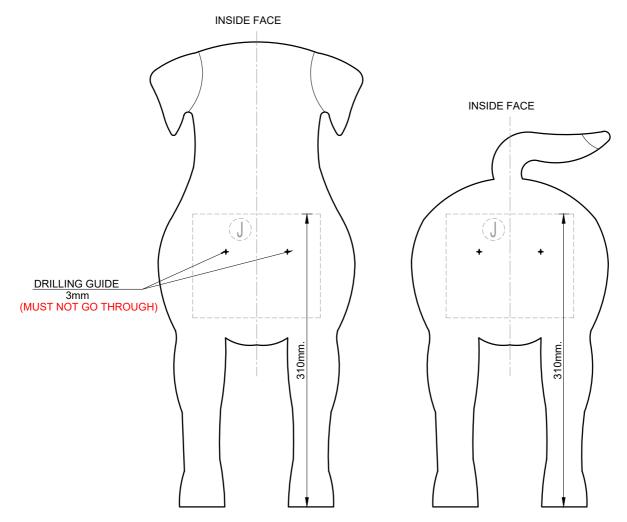

## 3.- JOIN BOX TO INTERNAL FACES "A" AND "B" WITH 3.5x 30mm SCREW. AND APPLY GLUE. (BE CAREFUL THAT THE SCREW DOES NOT PUNCH THE FRONT FACE OF THE DOG)

4.- PAINT ALL PIECES (OPTIONAL, APPLY SEALANT ON WOOD BEFORE PAINTING).