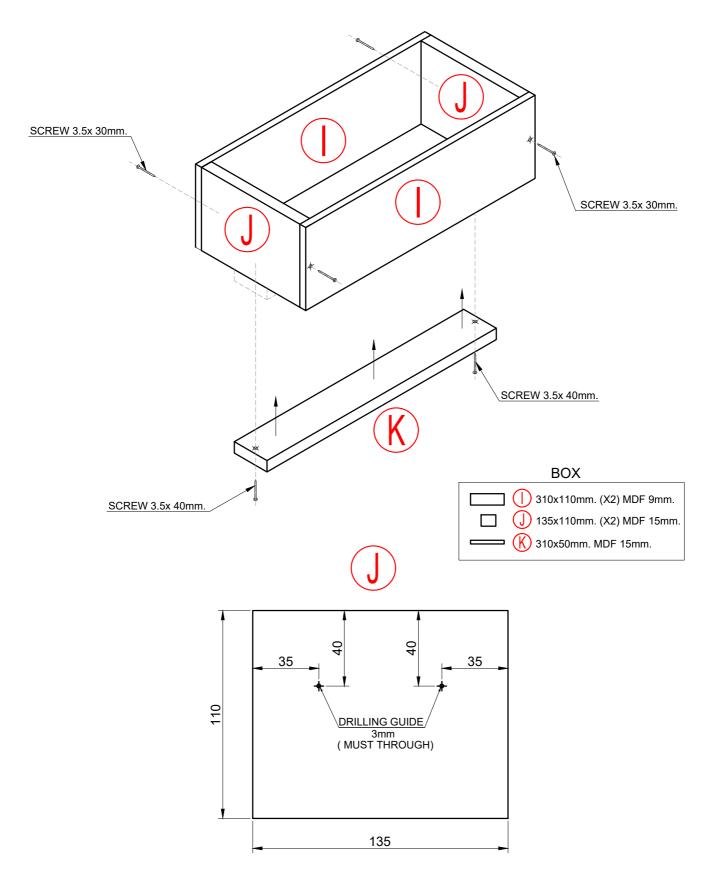

## INSTRUCTIONS

1.- CUT ALL PIECES OF THE PATTERN AND SAND TO SMOOTH THE EDGES.

2.- ASSEMBLE THE BOX WITH THE SCREWS AND APPLY A LITTLE GLUE FOR GREATER FIRMNESS.

## 3.- JOIN BOX TO INTERNAL FACES "A" AND "B" WITH 3.5x 30mm SCREW. AND APPLY GLUE. (BE CAREFUL THAT THE SCREW DOES NOT PUNCH THE FRONT FACE OF THE DOG)

4.- PAINT ALL PIECES (OPTIONAL, APPLY SEALANT ON WOOD BEFORE PAINTING).