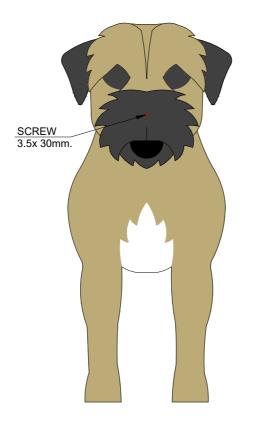

## 3.- JOIN BOX TO INTERNAL FACES "A" AND "B" WITH 3.5x 30mm SCREW. AND APPLY GLUE. (BE CAREFUL THAT THE SCREW DOES NOT PUNCH THE FRONT FACE OF THE DOG)

4.- PAINT ALL PIECES (OPTIONAL, APPLY SEALANT ON WOOD BEFORE PAINTING).