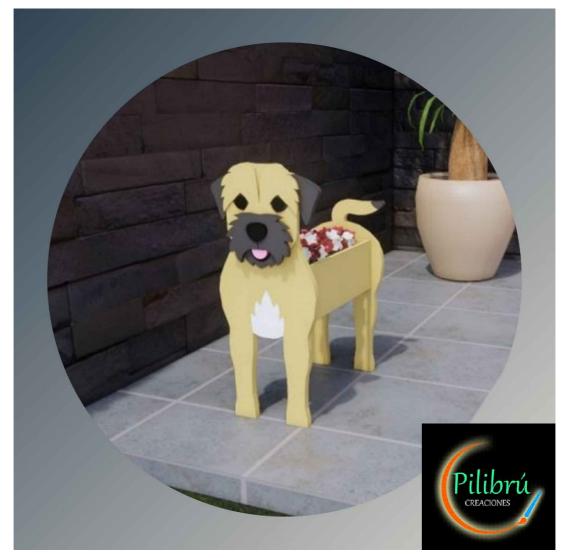

## BORDER TERRIER

DIMENSIONS: HIGH: 500mm WIDTH: 224mm LENGHT: 368mm

5.- JOIN PIECES "E","D" AND "C" TO PIECE "A" WITH 3.5x 30mm SCREW AND APPLY GLUE.

6.- WE GLUE THE REST OF THE PIECES ACCORDING TO THE PATTERN, ACCURATELY AND APPLYING GLUE (NOT IN EXCESS).

**III ENJOY YOUR BEAUTIFUL PLANTER !!!** 